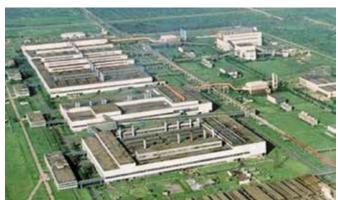

## **KAMAZ PTC:** consulting and implementation

**KAMAZ Group of Companies** is the largest automobile corporation in the Russian Federation, and one of the world's top 20 heavy-duty truck producers.

On the industrial site of Naberezhnye Chelny in the Republic of Tarastan, Russian Federation, the all-encompassing production base of KAMAZ PTC covers the overall truck manufacturing cycle, from design, production, assembly of vehicles and components, up to sales of the finished products and service backup. As part of this process several major plants and operations are located on this industrial site. These include: Foundry and Forge Plant, Engine Plant, Press and Stamping Plant, Automobile Plant and Repair and Tool Making Plant.

KAMAZ foundry operations in Chelny include i.a. the cast iron-, steel- and non-ferrous casting facilities as well as a foundry tooling production. Besides the 100% of all castings for KAMAZ trucks, an ample variety of castings for other customers are produced in Chelny.