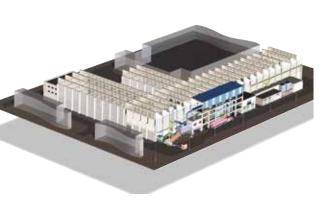

Country: Egypt

Product: various products Metal: grey and ductile iron

Process: horizontal greensand moulding technology

Gemco is delivering a turn-key foundry project including all engineering, equipment, utilities, electricity, technology and training to Helwan Iron Foundries located in Cairo, Egypt. The plant will produce approximately 20,000 tons of good quality castings manufactured with the latest greensand technology. The supporting departments involve medium frequence induction melting, cold box core-making and steel-shotblasting cleaning technologies for the products.