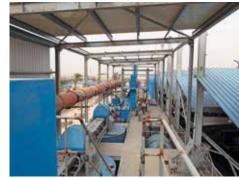

Country: Egypt

Product: various products Metal: grey and ductile iron

Process: horizontal greensand moulding technology

Gemco is delivering a turn-key foundry project including all engineering, equipment, utilities, electricity, technology and training to Helwan Iron Foundries located in Cairo, Egypt. The plant will produce approximately 20,000 tons of good quality castings manufactured with the latest greensand technology. The supporting departments involve medium frequence induction melting, cold box core-making and steel-shotblasting cleaning technologies for the products.