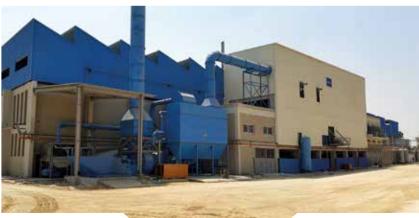

Country: Egypt

Product: various products Metal: grey and ductile iron

Process: horizontal greensand moulding technology

Gemco is delivering a turn-key foundry project including all engineering, equipment, utilities, electricity, technology and training to Helwan Iron Foundries located in Cairo, Egypt. The plant will produce approximately 20,000 tons of good quality castings manufactured with the latest greensand technology. The supporting departments involve medium frequence induction melting, cold box core-making and steel-shotblasting cleaning technologies for the products.