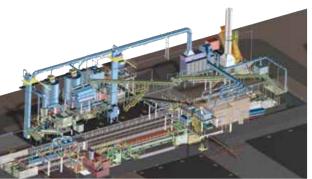

Country: Egypt

Product: various products Metal: grey and ductile iron

Process: horizontal greensand moulding technology

Gemco is delivering a turn-key foundry project including all engineering, equipment, utilities, electricity, technology and training to Helwan Iron Foundries located in Cairo, Egypt. The plant will produce approximately 20,000 tons of good quality castings manufactured with the latest greensand technology. The supporting departments involve medium frequence induction melting, cold box core-making and steel-shotblasting cleaning technologies for the products.